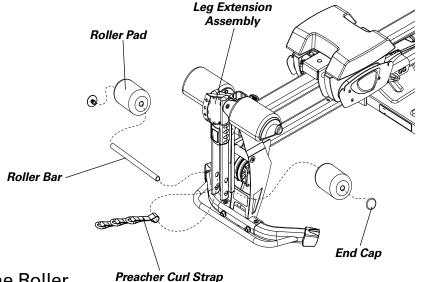

#### Step 16 Install Roller Shaft and Roller Pads

Parts:

- Roller Shaft (Box 4)
- Roller Pads (Box 4)
- End Caps (Box 4)
- Preacher Curl Strap (Box 3)
- **16-1** Insert the Roller Shaft through one of the holes in the Leg Extension Assembly, then slide the Preacher Curl Strap onto the Roller Shaft and insert the Roller Shaft through the other side of the Leg Extension Assembly.
- **16-2** Slide a Roller Pad onto each end of the Roller Shaft.
- **16-3** Insert an Endcap into each end of the Roller tube.