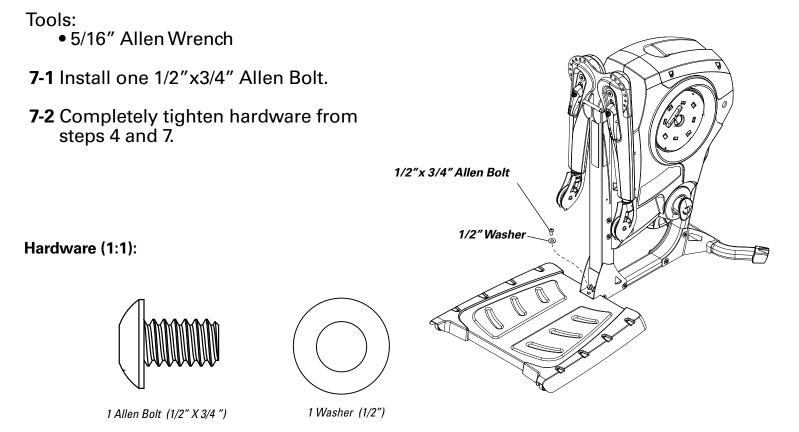

## Step 4 Tighten Tension Shaft Holder

Tools:

- 7/32" Allen Wrench
- **4-1** Use a 7/32" Allen Wrench to tighten the Tension Shaft Holder by tightening the screws in numerical order shown on the tensioner. Tighten the two screws marked 1, then the two marked 2, etc.

## Step 7 Replace Top Cover

Parts:

•Top Cover

Tools:

• 1/8" Allen Wrench

- **7-1** If the screws are still in the Top Cover from Step 1, remove them to avoid dropping them into the Main Unit.
- 7-2 Replace the Top Cover front end first. Make sure inside edge of the Shroud fits into the slots in the Top Cover. Now seat the rear making sure the tabs on the Top Cover fit inside the Shroud.
- 7-2 Install and completely tighten the hardware.