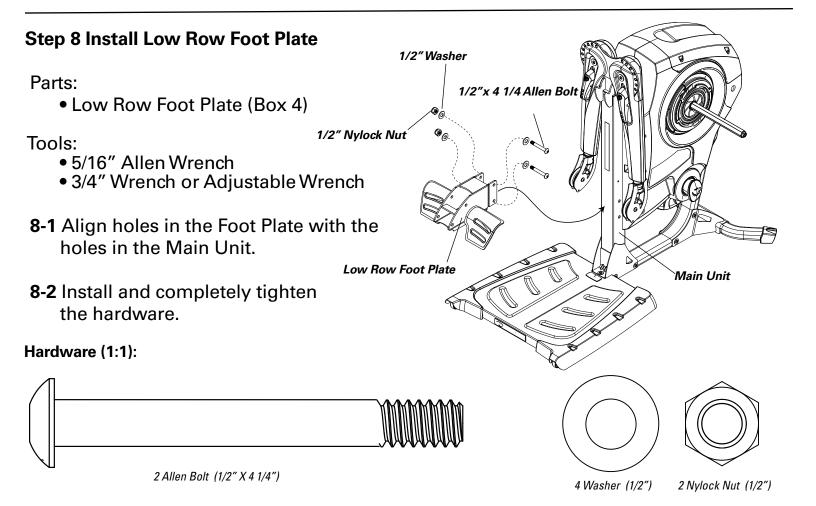

#### Hardware (1:1):

NOTE: To ease assembly, before proceeding to Step 10, remove the Seat Assembly from the Seat Rail by pulling the Pop Pin and sliding the Seat Assembly off of the Seat Rail.

Step 10 Install Seat Rail

# Assembling Your Bowflex Revolution<sup>®</sup> Home Gym

4 Washer (1/2")

2 Nylock Nut (1/2")

#### Parts:

• Four Bar Assembly (from Step 12)

## Tools:

- 5/16" Allen Wrench
- 3/4" Wrench or Adjustable Wrench
- **13-1 Remove the twist ties.** With the Four Bar tilted as shown in Figure B, align the hole in the Lower Rail with the lower holes in the Four Bar assembly.
- 13-2 Install but do not tighten the hardware.
- **13-3** Pull the Pop Pin on the Four Bar assembly and rotate the Four Bar Assembly until the Pop Pin locks into place in the lower hole on the Lower Rail.