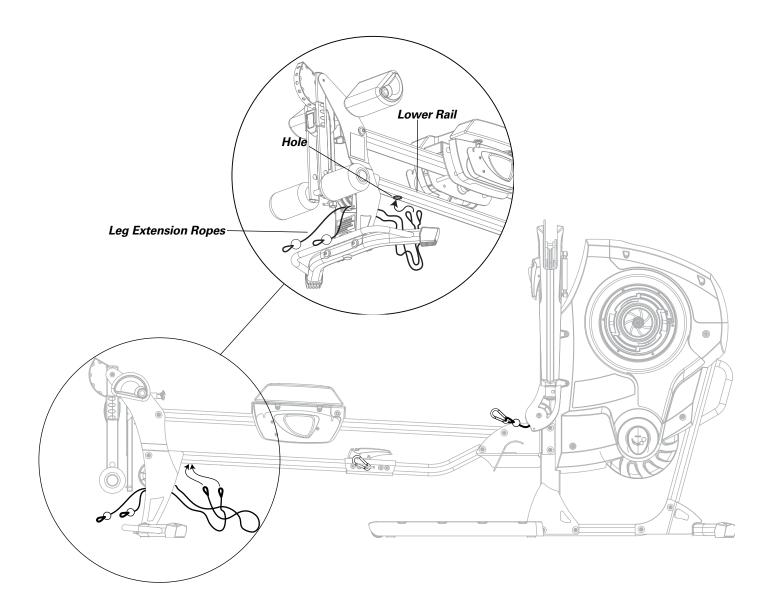

# **Store Leg Extension Ropes**

Tuck Leg Extension Ropes into the hole under the Lower Rail when not in use.