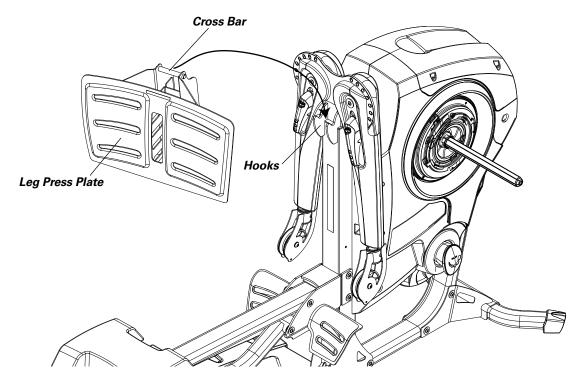

## **Install Leg Press Plate**

Place the cross bar on the Leg Press Plate in the hooks on the Main Unit.