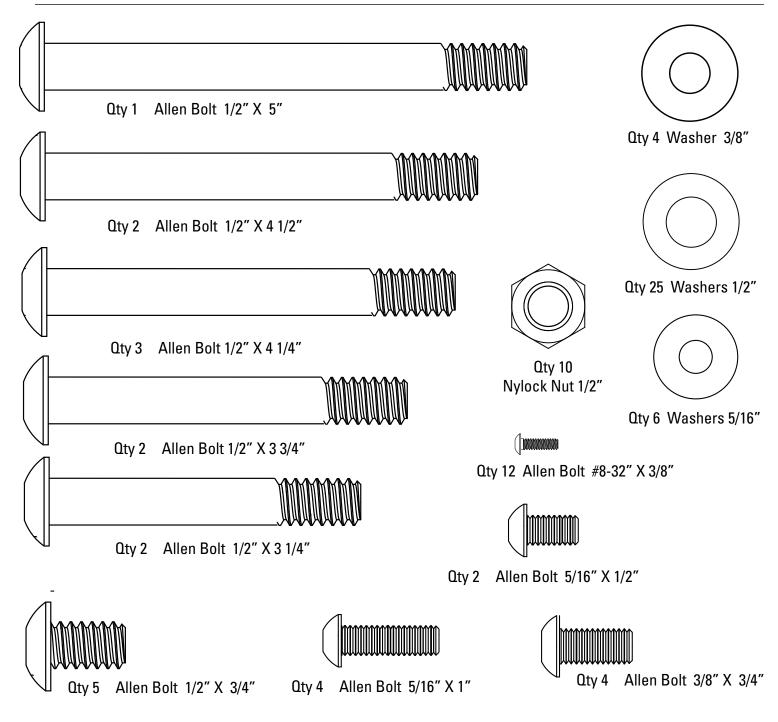

nation wrench to grip the locknut and ensure that it is fastened securely.
- 3. When attaching two pieces, gently lift and look through the bolt holes to help guide the bolt through the holes.
- 4. As a general rule, and for all bolts and nuts on your Bowflex Revolution<sup>®</sup>, turn bolts or nuts toward the right to tighten and left to loosen. Or you can remember the mnemonic: "Righty tighty, lefty loosey."

# Hex Wrenches Are Provided in the Box

3/32" Allen Wrench 7/32" Allen Wrench

5/16" Allen Wrench 3/16" Allen Wrench

5/32" Allen Wrench

1/8" Allen Wrench for Top Cover Screws:

#### These Tools Are Not Provided in the Box

Phillips Head Screwdriver

Wrench (3/4") or Adjustable Wrench



\* Tool and Hardware specifications subject to change without notice.

# **Hardware Chart**



# **Bowflex Revolution® Home Gym Parts List**

| 40 lb. Pack            | 20 lb. Pack