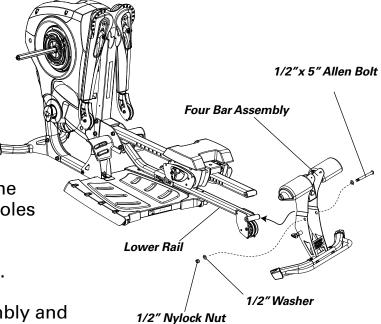

## Tools:

- 5/16" Allen Wrench
- 3/4" Wrench or Adjustable Wrench
- **13-1 Remove the twist ties.** With the Four Bar tilted as shown in Figure B, align the hole in the Lower Rail with the lower holes in the Four Bar assembly.
- 13-2 Install but do not tighten the hardware.
- **13-3** Pull the Pop Pin on the Four Bar assembly and rotate the Four Bar Assembly until the Pop Pin locks into place in the lower hole on the Lower Rail.