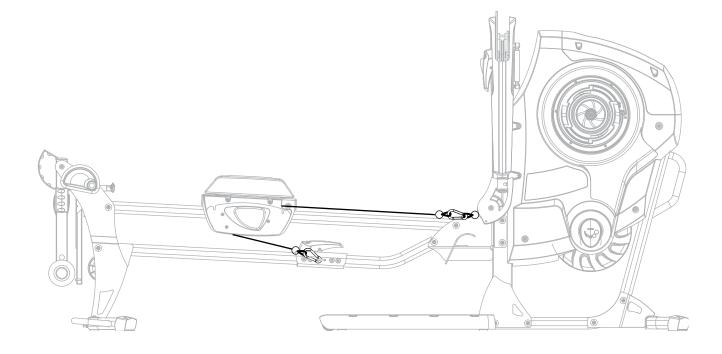

# **Store Leg Extension Ropes**

Tuck Leg Extension Ropes into the hole under the Lower Rail when not in use.

# **Attach Leg Press Ropes**

Pay close attention to maintenance of the rope tension. Over time and with heavy use, the ropes are designed to give slightly. Located on the main engine housing is a tension control knob which allows you to increase the tension in the ropes.