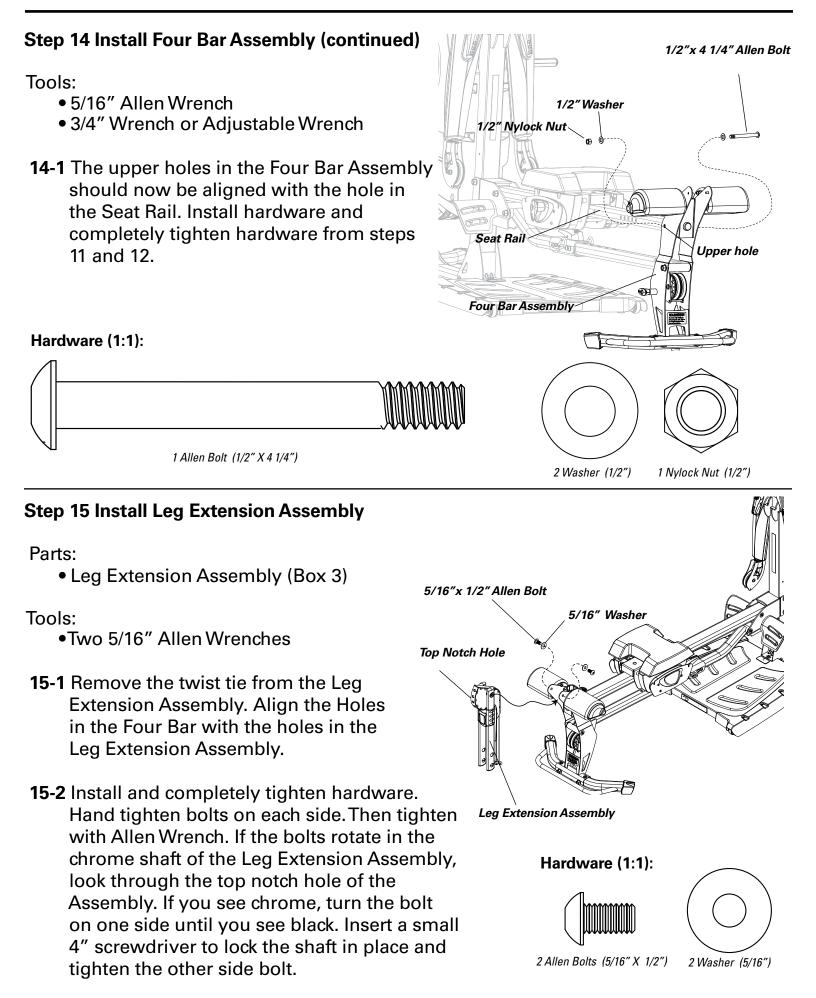

#### Parts:

• Four Bar Assembly (from Step 12)

## Tools:

- 5/16" Allen Wrench
- 3/4" Wrench or Adjustable Wrench
- **13-1 Remove the twist ties.** With the Four Bar tilted as shown in Figure B, align the hole in the Lower Rail with the lower holes in the Four Bar assembly.
- 13-2 Install but do not tighten the hardware.
- **13-3** Pull the Pop Pin on the Four Bar assembly and rotate the Four Bar Assembly until the Pop Pin locks into place in the lower hole on the Lower Rail.

Figure A

Hardware (1:1):

#### Step 16 Install Roller Shaft and Roller Pads

Parts:

- Roller Shaft (Box 4)
- Roller Pads (Box 4)
- End Caps (Box 4)
- Preacher Curl Strap (Box 3)
- **16-1** Insert the Roller Shaft through one of the holes in the Leg Extension Assembly, then slide the Preacher Curl Strap onto the Roller Shaft and insert the Roller Shaft through the other side of the Leg Extension Assembly.
- **16-2** Slide a Roller Pad onto each end of the Roller Shaft.
- **16-3** Insert an Endcap into each end of the Roller tube.

4 Allen Bolt (5/16" X 1")

4 Washer (5/16")