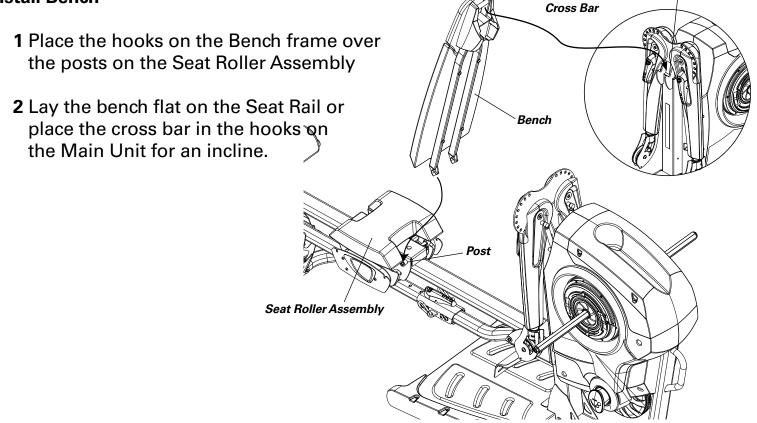

ns! You have successfully completed assembly of your Bowflex Revolution<sup>®</sup> home gym!



Failure to visually check and test assembly before use can cause damage to the Bowflex Revolution<sup>®</sup> home gym and serious injury to users and bystanders, and can also compromise the effectiveness of your exercise program.

## **Install Preacher Curl**

- **1** Pull out the pop-pin and slide the Preacher Curl Assembly into place.
- **2** When the Preacher Curl is at the desired height, release the pop-pin to lock in place.



## **Install Leg Press Plate**

Place the cross bar on the Leg Press Plate in the hooks on the Main Unit.



## Install Leg Press Seat Back

Slide the Leg Press Seat back arms into the the Seat Roller Assembly and tilt back to lock into place.



## Install Bench



Hooks



# **Store Leg Extension Ropes**

Tuck Leg Extension Ropes into the hole under the Lower Rail when not in use.



# **Attach Leg Press Ropes**







Pay close attention to maintenance of the rope tension. Over time and with heavy use, the ropes are designed to give slightly. Located on the main engine housing is a tension control knob which allows you to increase the tension in the ropes.

Checking for incorrect cable tension is simple.

- 1. Position the adjustable swing arms in the upper most position.
- 2. Check to see if clips at end of rope hang down or if they are tight against the pulley.

3. If ropes don't have enough tension, use the tension control knob on the side of the machine to tighten the ropes. (See image).

4. To increase tension, pull tension knob outward and