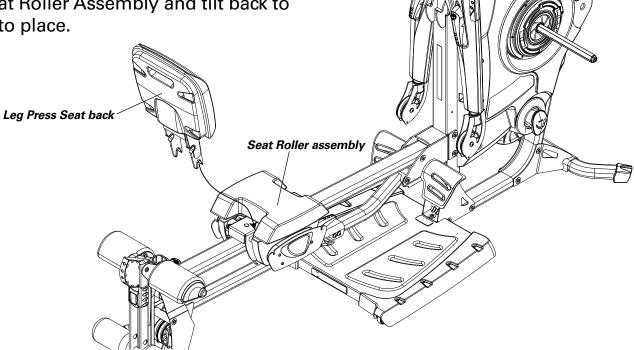

## Install Leg Press Seat Back

Slide the Leg Press Seat back arms into the the Seat Roller Assembly and tilt back to lock into place.