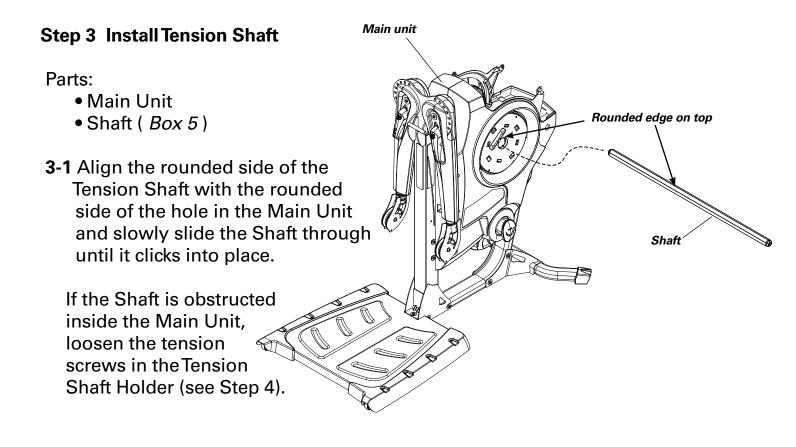

**Note**: If you didn't feel or hear a distinct click, make sure the shaft is centered by measuring the amount of exposed shaft on each side of the Main Unit. There should be an equal measure on each side.