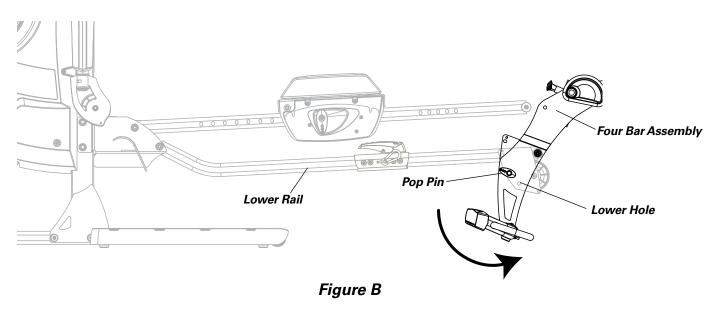

## Tools:

- 5/16" Allen Wrench
- 3/4" Wrench or Adjustable Wrench
- **13-1 Remove the twist ties.** With the Four Bar tilted as shown in Figure B, align the hole in the Lower Rail with the lower holes in the Four Bar assembly.
- 13-2 Install but do not tighten the hardware.
- **13-3** Pull the Pop Pin on the Four Bar assembly and rotate the Four Bar Assembly until the Pop Pin locks into place in the lower hole on the Lower Rail.