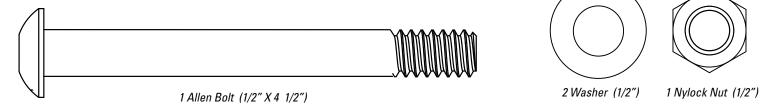

## Tools:

- 5/16" Allen Wrench
- 3/4" Wrench or Adjustable Wrench
- **13-1 Remove the twist ties.** With the Four Bar tilted as shown in Figure B, align the hole in the Lower Rail with the lower holes in the Four Bar assembly.
- 13-2 Install but do not tighten the hardware.
- **13-3** Pull the Pop Pin on the Four Bar assembly and rotate the Four Bar Assembly until the Pop Pin locks into place in the lower hole on the Lower Rail.

Figure A

Hardware (1:1):