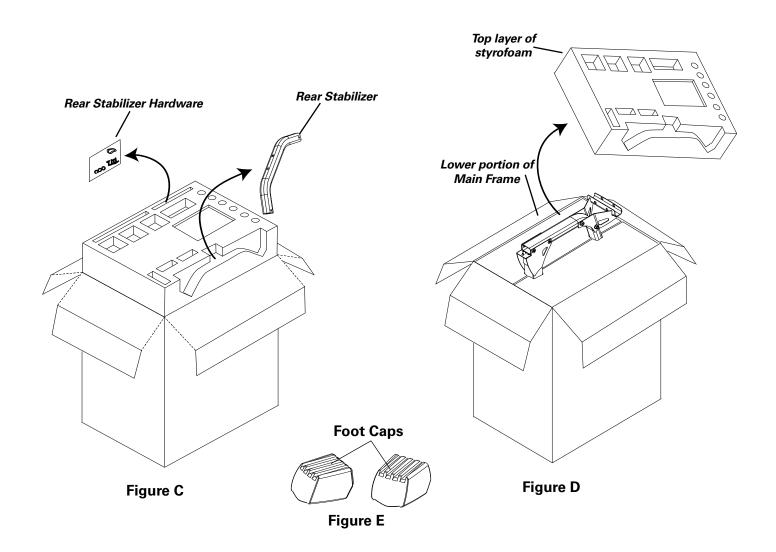

- 2-1 Remove the Rear Stabilizer, and Hardware Pack, (Figure C) then remove the top layer of styrofoam to expose the lower portion of the Main Frame (Figure D).
  - **NOTE:** The two Foot Caps that are packaged in this box will be installed in Step 3-5 (Figure E).