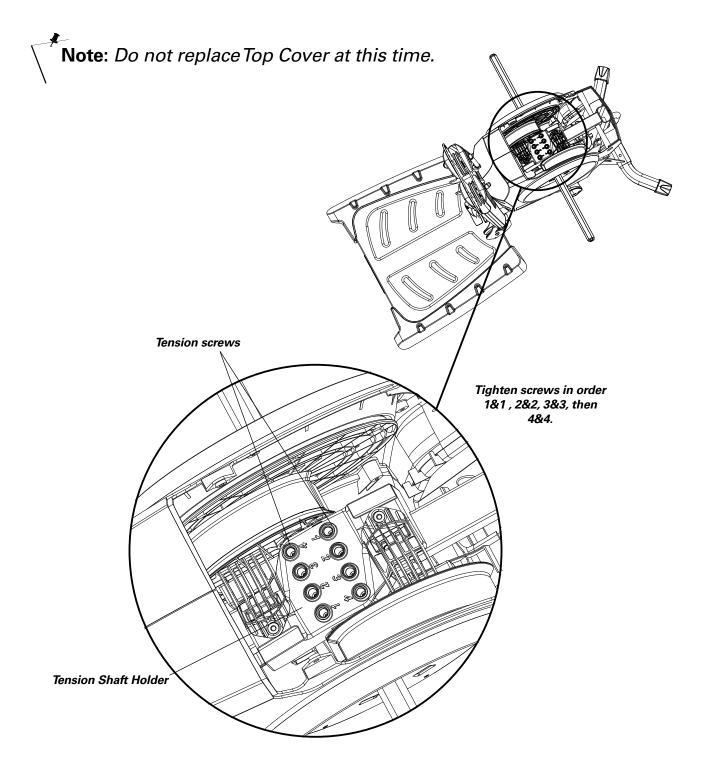

## Step 4 Tighten Tension Shaft Holder

Tools:

- 7/32" Allen Wrench
- **4-1** Use a 7/32" Allen Wrench to tighten the Tension Shaft Holder by tightening the screws in numerical order shown on the tensioner. Tighten the two screws marked 1, then the two marked 2, etc.