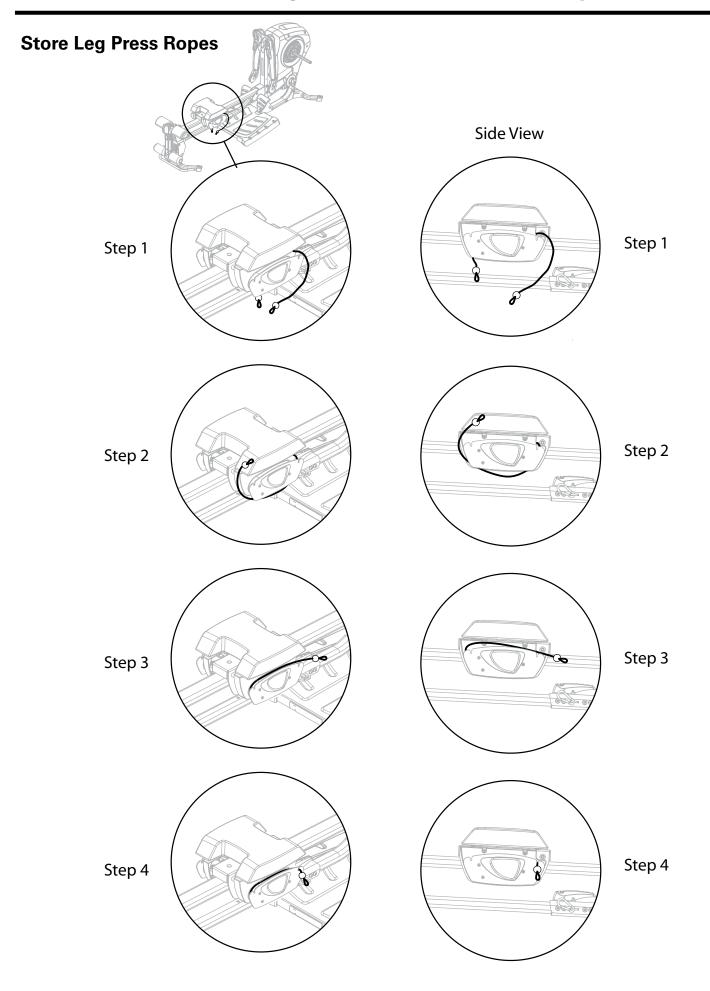

# **Store Leg Extension Ropes**

Tuck Leg Extension Ropes into the hole under the Lower Rail when not in use.