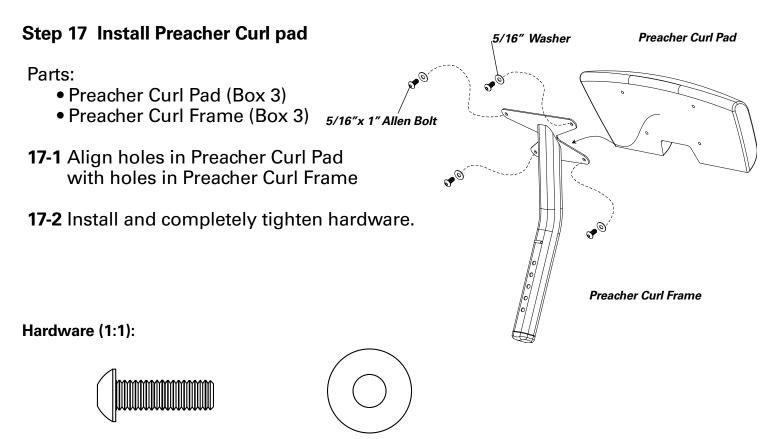

th the lower holes in the Four Bar assembly.
- 13-2 Install but do not tighten the hardware.
- **13-3** Pull the Pop Pin on the Four Bar assembly and rotate the Four Bar Assembly until the Pop Pin locks into place in the lower hole on the Lower Rail.



Figure A



Hardware (1:1):





#### Step 16 Install Roller Shaft and Roller Pads

Parts:

- Roller Shaft (Box 4)
- Roller Pads (Box 4)
- End Caps (Box 4)
- Preacher Curl Strap (Box 3)
- **16-1** Insert the Roller Shaft through one of the holes in the Leg Extension Assembly, then slide the Preacher Curl Strap onto the Roller Shaft and insert the Roller Shaft through the other side of the Leg Extension Assembly.
- **16-2** Slide a Roller Pad onto each end of the Roller Shaft.
- **16-3** Insert an Endcap into each end of the Roller tube.





4 Allen Bolt (5/16" X 1")

4 Washer (5/16")

## Step 18 Remove Zip Ties

Tools:

- Scissors or utility knife
- **18-1** Cut and remove the zip-tie on each Swing Arm cable.
  - **NOTICE:** Refer to the Bowflex Revolution<sup>®</sup> Owner's Manual (P/N 000-5822) for instructions about adjusting the cable tension.



## **Step 19 Final Inspection**

Please inspect your machine to ensure that all fasteners are tight and components are properly assembled. Review all warnings affixed to machine.

Congratulations! You have successfully completed assembly of your Bowflex Revolution<sup>®</sup> home gym!



Failure to visually check and test assembly before use can cause damage to the Bowflex Revolution<sup>®</sup> home gym and serious injury to users and bystanders, and can also compromise the