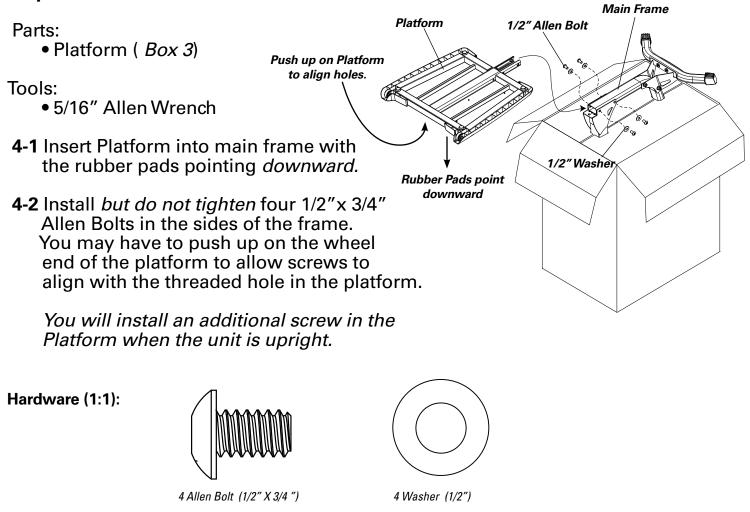

#### Hardware (1:1):

NOTE: To ease assembly, before proceeding to Step 10, remove the Seat Assembly from the Seat Rail by pulling the Pop Pin and sliding the Seat Assembly off of the Seat Rail.

Step 10 Install Seat Rail