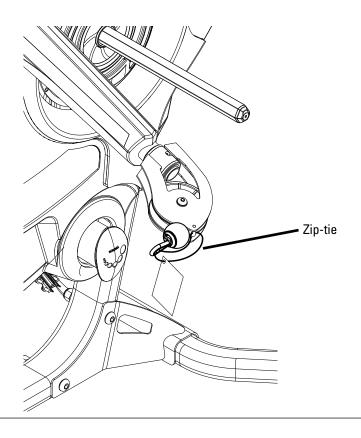

## Step 18 Remove Zip Ties

Tools:

- Scissors or utility knife
- **18-1** Cut and remove the zip-tie on each Swing Arm cable.
  - **NOTICE:** Refer to the Bowflex Revolution<sup>®</sup> Owner's Manual (P/N 000-5822) for instructions about adjusting the cable tension.