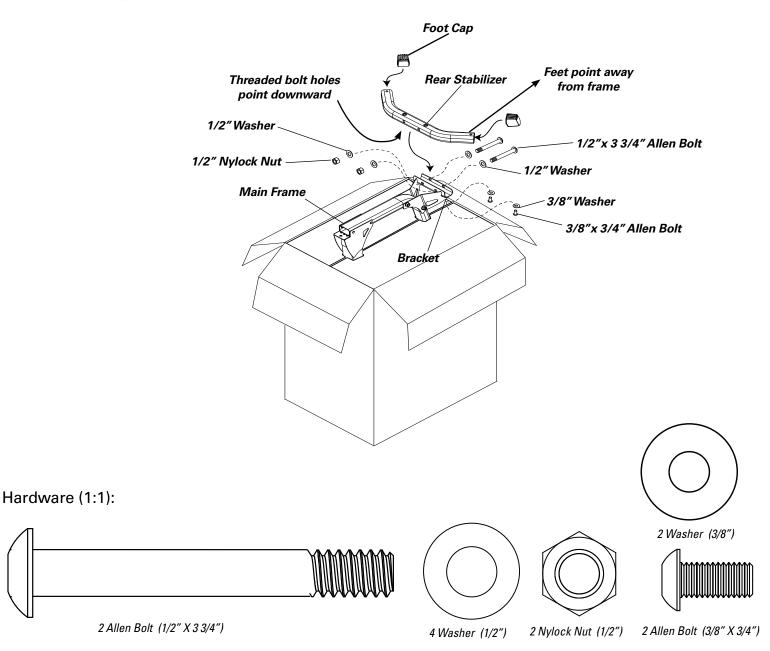

#### Parts:

• Rear Stabilizer (Box 2)

#### Tools:

- 5/16" Allen Wrench
- 7/32" Allen Wrench
- 3/4" Wrench or Adjustable Wrench
- **3-1** Place the Rear Stabilizer in the bracket on the Main Frame with the feet pointing away from the frame Make sure the two bolt holes in the Rear Stabilizer are pointing downward.

- **3-2** Install but do not tighten two 3/8"x 3/4" Allen Bolts and 3/8" washers in the underside of the Rear Stabilizer.
- **3-3** Install two 1/2"x3 3/4" Allen Bolts with 1/2" washers and Nylock Nuts in the sides of the Rear Stabilizer.
- **3-4** Completely tighten all of the hardware.
- **3-5** Slide the Foot Caps onto the feet of the Rear Stabilizer.