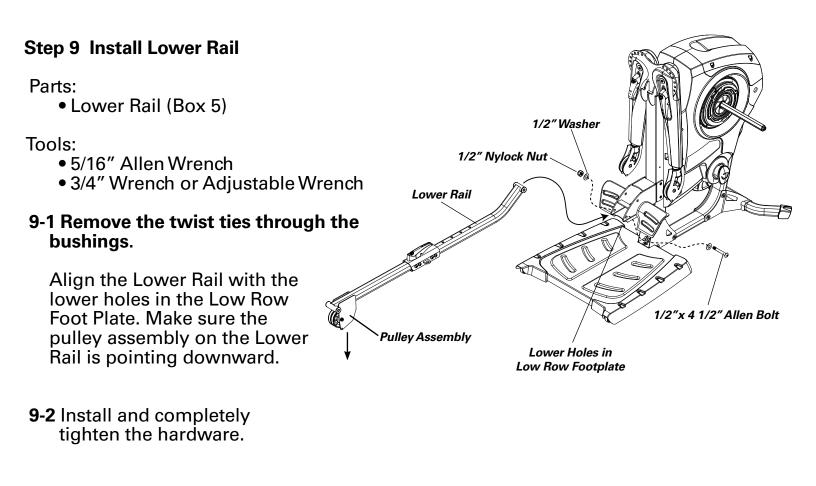

#### Hardware (1:1):

NOTE: To ease assembly, before proceeding to Step 10, remove the Seat Assembly from the Seat Rail by pulling the Pop Pin and sliding the Seat Assembly off of the Seat Rail.

Step 10 Install Seat Rail

# Assembling Your Bowflex Revolution<sup>®</sup> Home Gym

4 Washer (1/2")

2 Nylock Nut (1/2")

#### Parts:

• Four Bar Assembly (from Step 12)

## Tools:

- 5/16" Allen Wrench
- 3/4" Wrench or Adjustable Wrench
- **13-1 Remove the twist ties.** With the Four Bar tilted as shown in Figure B, align the hole in the Lower Rail with the lower holes in the Four Bar assembly.
- 13-2 Install but do not tighten the hardware.
- **13-3** Pull the Pop Pin on the Four Bar assembly and rotate the Four Bar Assembly until the Pop Pin locks into place in the lower hole on the Lower Rail.