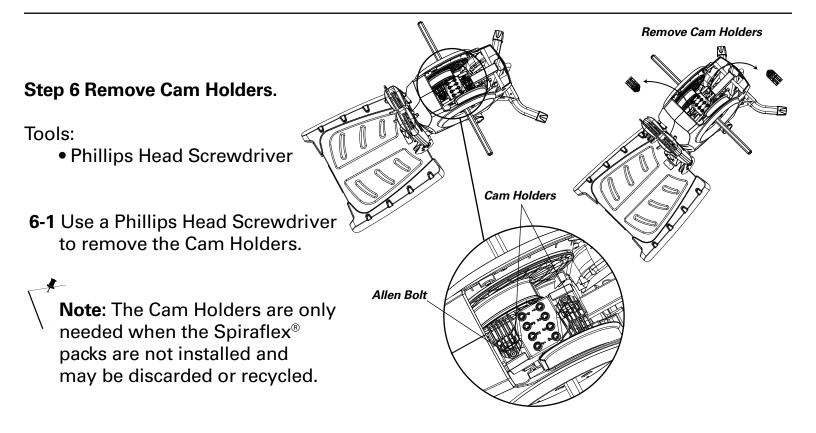

#### Step 5 Install Pre-Tension SpiraFlex® Packs.

• 3/32" Allen Wrench (Box 1)

Parts:

- Pre-tension SpiraFlex® Packs (Box 1)
- 5-1 Align the rounded edge of the Pre-tension SpiraFlex® Pack with the rounded edge of the Tension Shaft and slide it all the way onto the shaft.
- **5-2** When the Pack makes contact with the Cam, continue to apply pressure and twist the Pack to the left until you feel the Pack seat into place.
- **5-3** Install and completely tighten hardware, installing screws in a star pattern around pre-tension pack.
- Hardware (1:1): Hardware for this step located in Box 1