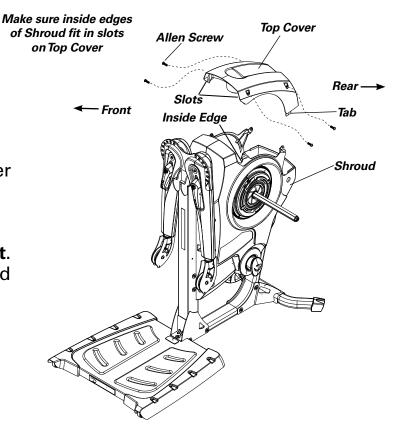

## Step 7 Replace Top Cover

Parts:

•Top Cover

Tools:

• 1/8" Allen Wrench

- **7-1** If the screws are still in the Top Cover from Step 1, remove them to avoid dropping them into the Main Unit.
- 7-2 Replace the Top Cover front end first. Make sure inside edge of the Shroud fits into the slots in the Top Cover. Now seat the rear making sure the tabs on the Top Cover fit inside the Shroud.
- 7-2 Install and completely tighten the hardware.