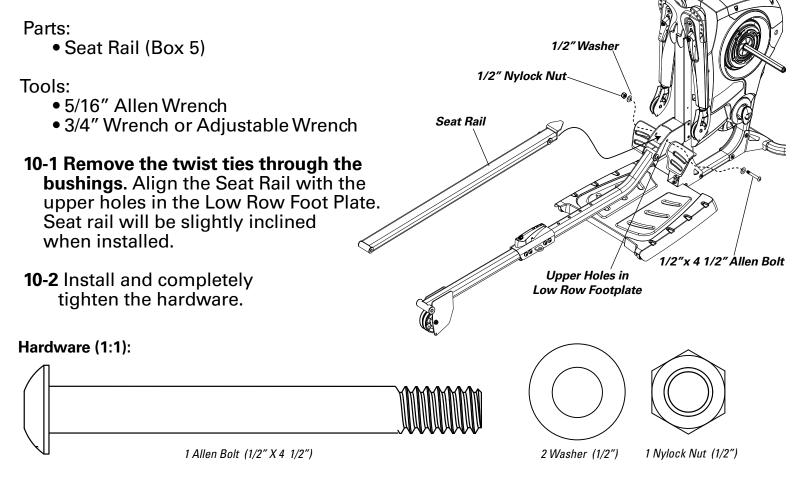

#### Hardware (1:1):

NOTE: To ease assembly, before proceeding to Step 10, remove the Seat Assembly from the Seat Rail by pulling the Pop Pin and sliding the Seat Assembly off of the Seat Rail.

Step 10 Install Seat Rail

## Tools:

- 5/16" Allen Wrench
- 3/4" Wrench or Adjustable Wrench
- **13-1 Remove the twist ties.** With the Four Bar tilted as shown in Figure B, align the hole in the Lower Rail with the lower holes in the Four Bar assembly.
- 13-2 Install but do not tighten the hardware.
- **13-3** Pull the Pop Pin on the Four Bar assembly and rotate the Four Bar Assembly until the Pop Pin locks into place in the lower hole on the Lower Rail.