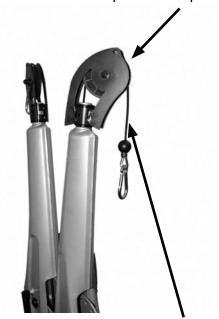

There are tension knobs on each side of the machine. To increase rope tension, pull knob and turn the large pulley clockwise. You'll know when you have enough tension when the rope retracts and the clip touches the pulley.

The clip should stop here.

Large pulley. This is what you need to turn to increase the tension on the rope. Pull the tension knob and use your other hand to turn the large pulley clockwise.

In this image, the clip extends a few inches below the pulley, so there is not enough tension in the rope. The clip should be tight against the pulley with appropriate tension. If you need assistance, please have both the serial number of your machine and the date of purchase available when you contact the appropriate Nautilus office listed below.