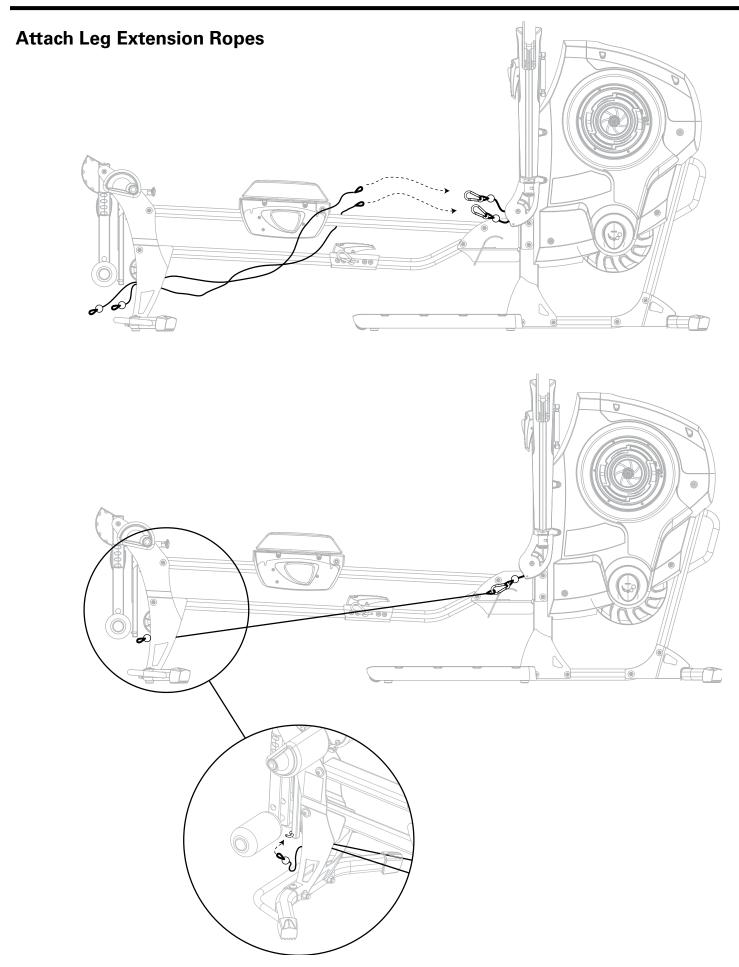

# **Attach Leg Press Ropes**

Pay close attention to maintenance of the rope tension. Over time and with heavy use, the ropes are designed to give slightly. Located on the main engine housing is a tension control knob which allows you to increase the tension in the ropes.

Checking for incorrect cable tension is simple.

- 1. Position the adjustable swing arms in the upper most position.
- 2. Check to see if clips at end of rope hang down or if they are tight against the pulley.

3. If ropes don't have enough tension, use the tension control knob on the side of the machine to tighten the ropes. (See image).

4. To increase tension, pull tension knob outward and turn the large pulley clockwise. The clip on the rope should be touching the pulley.