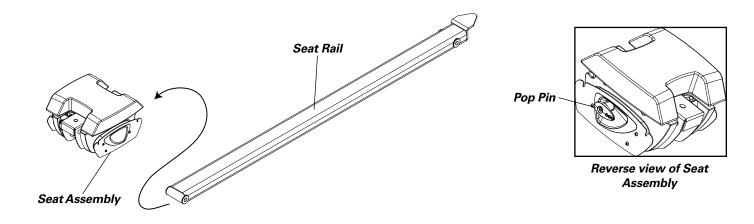

#### Hardware (1:1):

NOTE: To ease assembly, before proceeding to Step 10, remove the Seat Assembly from the Seat Rail by pulling the Pop Pin and sliding the Seat Assembly off of the Seat Rail.

Step 10 Install Seat Rail