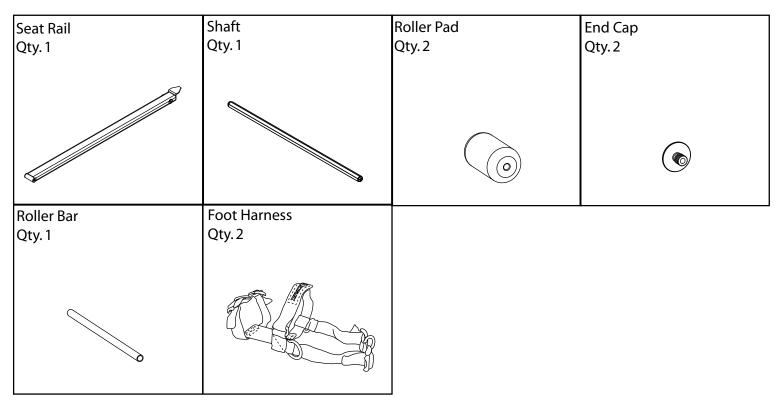

#### Step 16 Install Roller Shaft and Roller Pads

Parts:

- Roller Shaft (Box 4)
- Roller Pads (Box 4)
- End Caps (Box 4)
- Preacher Curl Strap (Box 3)
- **16-1** Insert the Roller Shaft through one of the holes in the Leg Extension Assembly, then slide the Preacher Curl Strap onto the Roller Shaft and insert the Roller Shaft through the other side of the Leg Extension Assembly.
- **16-2** Slide a Roller Pad onto each end of the Roller Shaft.
- **16-3** Insert an Endcap into each end of the Roller tube.