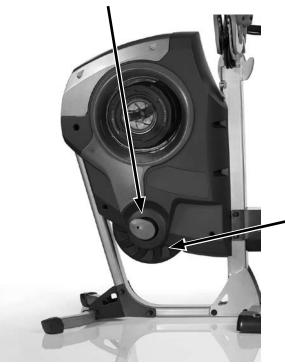

3. If ropes don't have enough tension, use the tension control knob on the side of the machine to tighten the ropes. (See image).

4. To increase tension, pull tension knob outward and turn the large pulley clockwise. The clip on the rope should be touching the pulley.

There are tension knobs on each side of the machine. To increase rope tension, pull knob and turn the large pulley clockwise. You'll know when you have enough tension when the rope retracts and the clip touches the pulley.

The clip should stop here.

Large pulley. This is what you need to turn to increase the tension on the rope. Pull the tension knob and use your other hand to turn the large pulley clockwise.

In this image, the clip extends a few inches below the pulley, so there is not enough tension in the rope. The clip should be tight against the pulley with appropriate tension. If you need assistance, please have both the serial number of your machine and the date of purchase available when you contact the appropriate Nautilus office listed below.