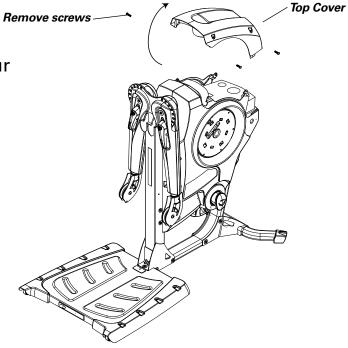

#### Tools:

• 1/8" Allen wrench

1-1 Use a 1/8" Allen Wrench to remove the four screws in the Top Cover, then remove the Top Cover and set it aside. Set screws aside for Step 7.