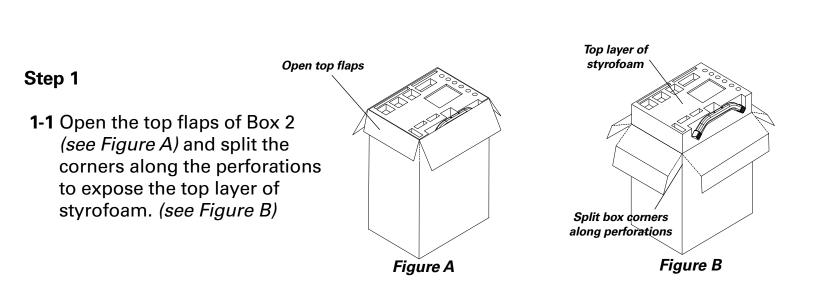

- 2-1 Remove the Rear Stabilizer, and Hardware Pack, (Figure C) then remove the top layer of styrofoam to expose the lower portion of the Main Frame (Figure D).
  - **NOTE:** The two Foot Caps that are packaged in this box will be installed in Step 3-5 (Figure E).