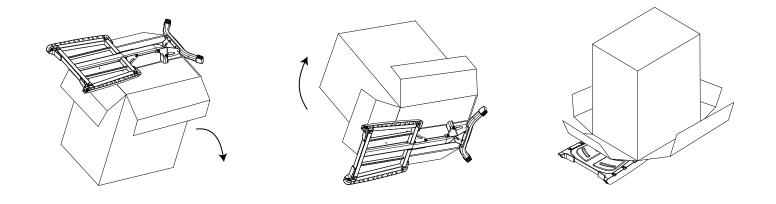

# Step 5

**5-1** If possible, use two people to slowly roll the box completely over so the unit rests on the Rear Stabilizer and Platform.

- **6-1** Lift the box up and off of the styrofoam packing.
- 6-2 Separate the styrofoam packing. Remove plastic wrapping from the engine.