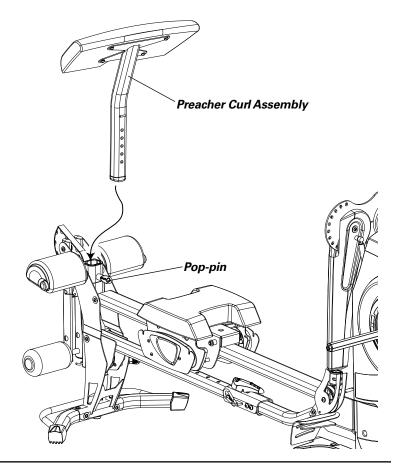

## **Install Preacher Curl**

- **1** Pull out the pop-pin and slide the Preacher Curl Assembly into place.
- **2** When the Preacher Curl is at the desired height, release the pop-pin to lock in place.