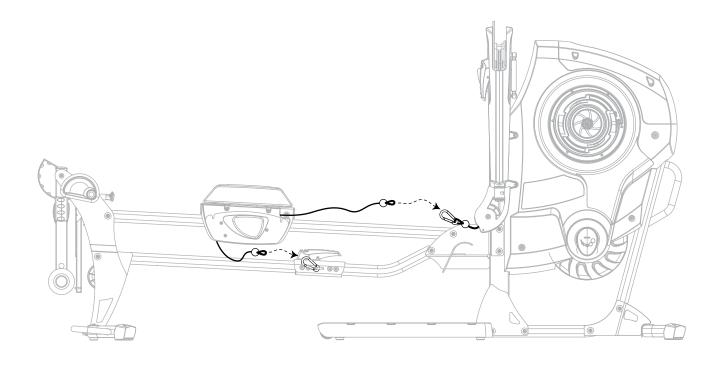

# **Attach Leg Press Ropes**

Pay close attention to maintenance of the rope tension. Over time and with heavy use, the ropes are designed to give slightly. Located on the main engine housing is a tension control knob which allows you to increase the tension in the ropes.