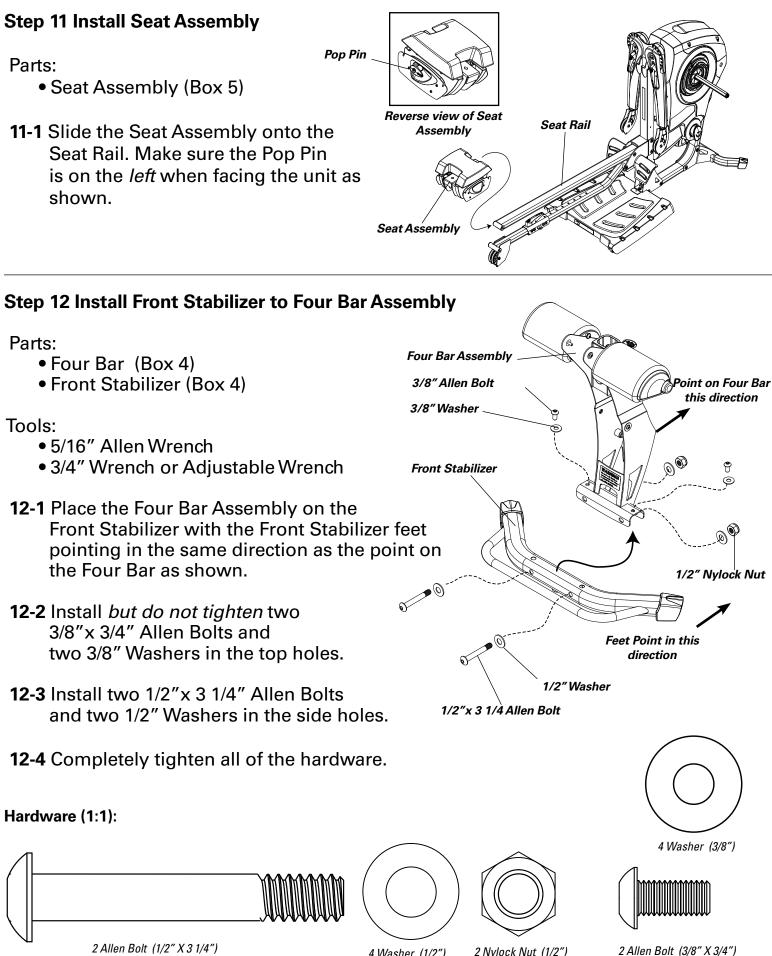

#### Hardware (1:1):

NOTE: To ease assembly, before proceeding to Step 10, remove the Seat Assembly from the Seat Rail by pulling the Pop Pin and sliding the Seat Assembly off of the Seat Rail.

Step 10 Install Seat Rail

#### Parts:

• Four Bar Assembly (from Step 12)

## Tools:

- 5/16" Allen Wrench
- 3/4" Wrench or Adjustable Wrench
- **13-1 Remove the twist ties.** With the Four Bar tilted as shown in Figure B, align the hole in the Lower Rail with the lower holes in the Four Bar assembly.
- 13-2 Install but do not tighten the hardware.
- **13-3** Pull the Pop Pin on the Four Bar assembly and rotate the Four Bar Assembly until the Pop Pin locks into place in the lower hole on the Lower Rail.

#### Step 16 Install Roller Shaft and Roller Pads

Parts:

- Roller Shaft (Box 4)
- Roller Pads (Box 4)
- End Caps (Box 4)
- Preacher Curl Strap (Box 3)
- **16-1** Insert the Roller Shaft through one of the holes in the Leg Extension Assembly, then slide the Preacher Curl Strap onto the Roller Shaft and insert the Roller Shaft through the other side of the Leg Extension Assembly.
- **16-2** Slide a Roller Pad onto each end of the Roller Shaft.
- **16-3** Insert an Endcap into each end of the Roller tube.