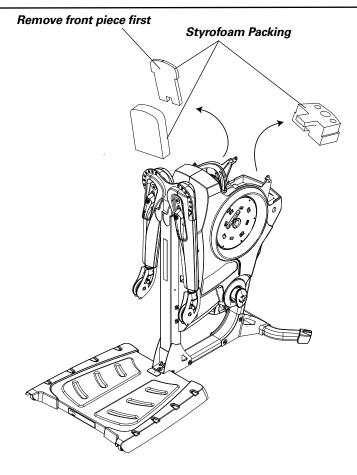

#### Step 2 Remove Styrofoam Inner Packing

**2-1** Remove and discard the three pieces of Styrofoam Inner Packing.

**Note:** You must open the plastic bag and remove each piece of styrofoam individually.