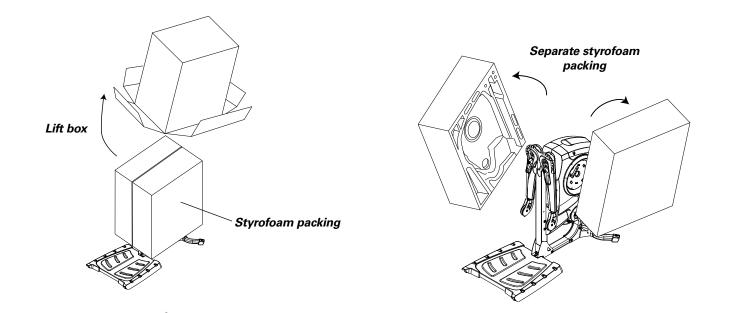

# Step 5

**5-1** If possible, use two people to slowly roll the box completely over so the unit rests on the Rear Stabilizer and Platform.

- **6-1** Lift the box up and off of the styrofoam packing.
- 6-2 Separate the styrofoam packing. Remove plastic wrapping from the engine.